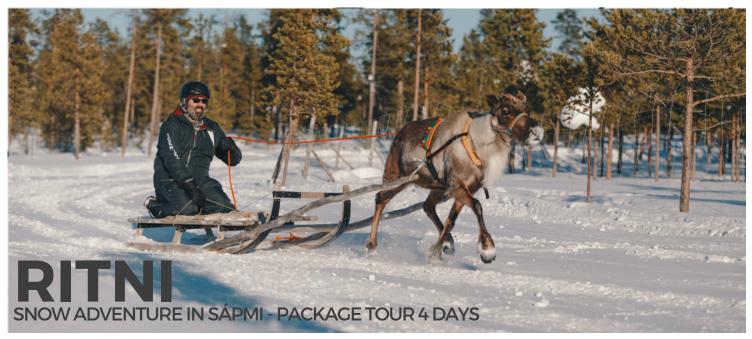

## Day 3 - Ráidu

In the morning you have time for breakfast and to discover the surrounding area. At 1:45 p.m. you will be picked up by your guide for today's exciting tour. A snowmobile sled ride through the forest and the opportunity to compete with a reindeer sleigh on a short track awaits. Get to know more about the Sámi culture, nature and reindeer husbandry while having lunch around the crackling fire.