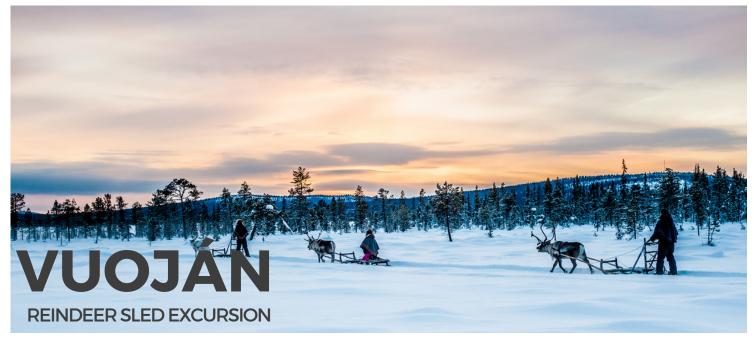

# SÀMI ECO ADVENTURES

Winter 2024/25

Handle and drive your own reindeer with a sled along an approximately 10 km long trail through the vast and gorgeous winter landscape of Sápmi. This is an amazing hands-on eco adventure for outdoor enthusiasts that look for a truly traditional Sámi activity.

## Facts:

Duration of the tour is approx 5 hours. Minimum age for the tour is 16 years. Fits people with good health and fitness. Activities are adapted to prevailing weather conditions for the safety and well-being of animals and guests.