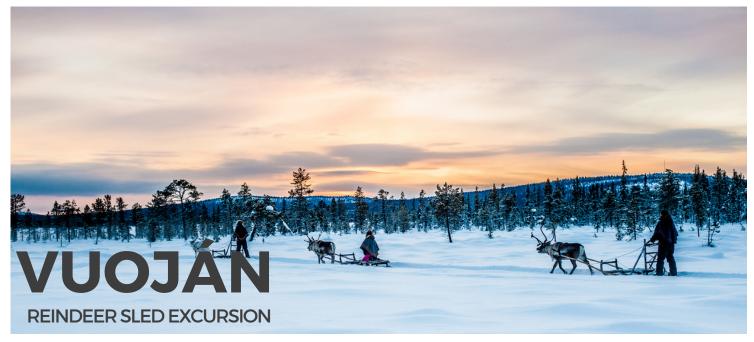

# SÀMI ECO ADVENTURES

Winter 2023/24

Handle and drive your own reindeer with a sled along an approximately 10 km long trail through the vast and gorgeous winter landscape of Sápmi. This is an amazing hands-on eco adventure for outdoor enthusiasts that look for a truly traditional Sámi activity.